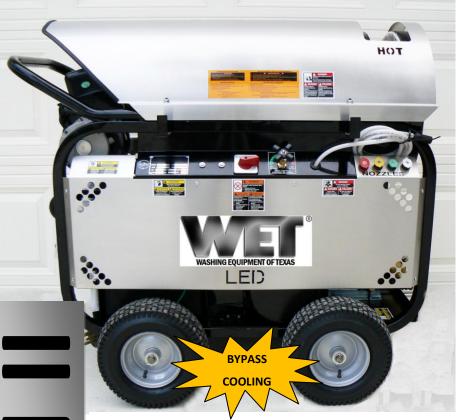

The **Typhoon II** is the workhorse of WET's industrial line of pressure washers. Reliability, performance, and endurance normally come at a price, but this 'tank' has a unique design feature not found anywhere else.

Bypass Cooling prohibits the pump from overheating when the trigger is not pulled. Other pressure washers recirculate the bypass water through the pump again and again. Each time through the pump the water temperature increases dramatically until it reaches the critical temperature of 145°F in less than a minute.

PHOON

The **Typhoon II** bypass water will not reach 145°F for almost two hours! This advancement alone will greatly reduce downtime and cost of ownership. Pump life and endurance are increased tenfold!

Couple *Bypass Cooling* along with lots of Stainless Steel, the best fuel filtration, a rugged 1-¼" square tubing frame, and industrial components make the **Typhoon II** inexpensive to own and a pleasure to use.