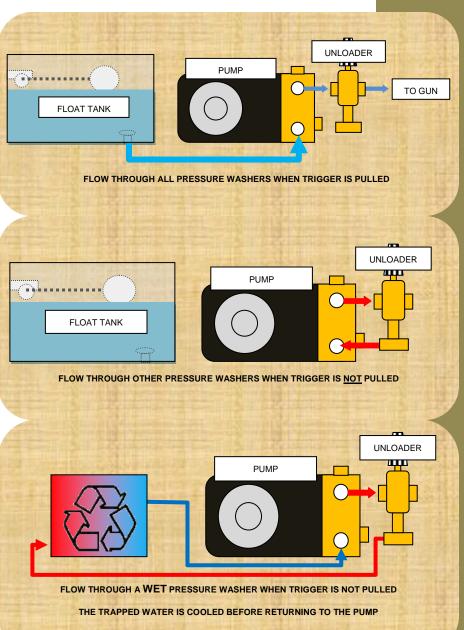

Bypass Cooling prohibits the pump from overheating when the trigger is not pulled. Other pressure washers recirculate the bypass water through the pump again and again. Each time through the pump the water temperature increases dramatically until it reaches the critical temperature of 145°F in less than a minute.

PHOON

The **Typhoon II** bypass water will not reach 145°F for almost two hours! This advancement alone will greatly reduce downtime and cost of ownership. Pump life and endurance are increased tenfold!